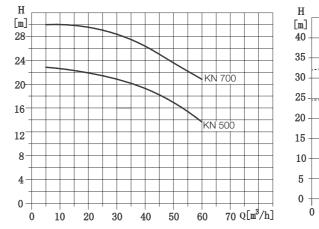

#### **Performance scope**

#### **Perfomance table**

| Model   | P1  |    | н    | Q      | Q        | 5    | 10   | 20   | 30   | 35   | 40   | 50   | 60   |
|---------|-----|----|------|--------|----------|------|------|------|------|------|------|------|------|
|         | kW  | HP | (m)  | (m³/h) | (m³/h)   | Э    | 10   | 20   | 30   | 30   | 40   | 50   | 00   |
| KN 300  | 2.2 | 3  | 20   | 35     | H<br>(m) | 19.0 | 18.7 | 18.1 | 15.5 | 13.8 |      |      |      |
| KN 400  | 3   | 4  | 25.7 | 35     |          | 24.4 | 24.0 | 23.6 | 20.7 | 18.5 |      |      |      |
| KN 500  | 4   | 5  | 24.2 | 60     |          | 23.0 | 23.0 | 22.4 | 21.0 | 19.7 | 19.5 | 17.1 | 13.3 |
| KN 700  | 5.5 | 7  | 31.6 | 60     |          | 30.0 | 29.9 | 29.5 | 29.0 | 27.0 | 26.3 | 23.8 | 19.4 |
| Model   | P1  |    | н    | Q      | Q        | 60   | 80   | 100  | 120  | 140  | 160  | 180  | 200  |
|         | kW  | HP | (m)  | (m³/h) | (m³/h)   | 00   | 00   | 100  | 120  | 140  | 100  | 100  | 200  |
| KN 1000 | 7.5 | 10 | 24.5 | 120    | H<br>(m) | 21.7 | 19.7 | 16.6 | 12.7 |      |      |      |      |
| KN 1300 | 9.2 | 12 | 28.1 | 130    |          | 25.7 | 24.2 | 21.2 | 18.1 | 16.4 |      |      |      |
| KN 1500 | 11  | 15 | 23.8 | 192    |          | 22.4 | 21.3 | 19.8 | 18.5 | 16.2 | 13.8 | 10.6 |      |
| KN 2000 | 15  | 20 | 32.3 | 200    |          | 30.4 | 20.0 | 27.4 | 25.6 | 23.1 | 20.2 | 16.9 | 14.5 |