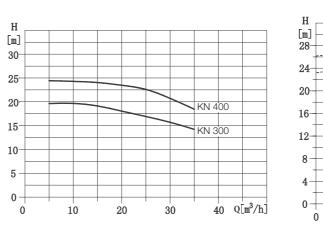

#### **Performance scope**

#### **Perfomance table**

| Model   | P1  |    | н    | Q      | Q        | 5    | 10   | 20   | 30   | 35   | 40   | 50   | 60   |
|---------|-----|----|------|--------|----------|------|------|------|------|------|------|------|------|
|         | kW  | HP | (m)  | (m³/h) | (m³/h)   | Э    | 10   | 20   | 30   | 30   | 40   | 50   | 00   |
| KN 300  | 2.2 | 3  | 20   | 35     | H<br>(m) | 19.0 | 18.7 | 18.1 | 15.5 | 13.8 |      |      |      |
| KN 400  | 3   | 4  | 25.7 | 35     |          | 24.4 | 24.0 | 23.6 | 20.7 | 18.5 |      |      |      |
| KN 500  | 4   | 5  | 24.2 | 60     |          | 23.0 | 23.0 | 22.4 | 21.0 | 19.7 | 19.5 | 17.1 | 13.3 |
| KN 700  | 5.5 | 7  | 31.6 | 60     |          | 30.0 | 29.9 | 29.5 | 29.0 | 27.0 | 26.3 | 23.8 | 19.4 |
| Model   | P1  |    | н    | Q      | Q        | 60   | 80   | 100  | 120  | 140  | 160  | 180  | 200  |
|         | kW  | HP | (m)  | (m³/h) | (m³/h)   | 00   | 00   | 100  | 120  | 140  | 100  | 100  | 200  |
| KN 1000 | 7.5 | 10 | 24.5 | 120    | H<br>(m) | 21.7 | 19.7 | 16.6 | 12.7 |      |      |      |      |
| KN 1300 | 9.2 | 12 | 28.1 | 130    |          | 25.7 | 24.2 | 21.2 | 18.1 | 16.4 |      |      |      |
| KN 1500 | 11  | 15 | 23.8 | 192    |          | 22.4 | 21.3 | 19.8 | 18.5 | 16.2 | 13.8 | 10.6 |      |
| KN 2000 | 15  | 20 | 32.3 | 200    |          | 30.4 | 20.0 | 27.4 | 25.6 | 23.1 | 20.2 | 16.9 | 14.5 |