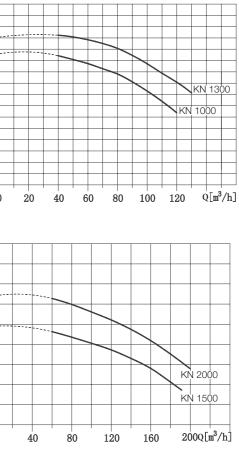

#### **Performance scope**

#### **Perfomance table**

| Model   | P1  |    | н    | Q      | Q        | 5    | 10   | 20   | 30   | 35   | 40   | 50   | 60   |
|---------|-----|----|------|--------|----------|------|------|------|------|------|------|------|------|
|         | kW  | HP | (m)  | (m³/h) | (m³/h)   | Э    | 10   | 20   | 30   | 30   | 40   | 50   | 00   |
| KN 300  | 2.2 | 3  | 20   | 35     | H<br>(m) | 19.0 | 18.7 | 18.1 | 15.5 | 13.8 |      |      |      |
| KN 400  | 3   | 4  | 25.7 | 35     |          | 24.4 | 24.0 | 23.6 | 20.7 | 18.5 |      |      |      |
| KN 500  | 4   | 5  | 24.2 | 60     |          | 23.0 | 23.0 | 22.4 | 21.0 | 19.7 | 19.5 | 17.1 | 13.3 |
| KN 700  | 5.5 | 7  | 31.6 | 60     |          | 30.0 | 29.9 | 29.5 | 29.0 | 27.0 | 26.3 | 23.8 | 19.4 |
| Model   | P1  |    | н    | Q      | Q        | 60   | 80   | 100  | 120  | 140  | 160  | 180  | 200  |
|         | kW  | HP | (m)  | (m³/h) | (m³/h)   | 00   | 00   | 100  | 120  | 140  | 100  | 100  | 200  |
| KN 1000 | 7.5 | 10 | 24.5 | 120    | H<br>(m) | 21.7 | 19.7 | 16.6 | 12.7 |      |      |      |      |
| KN 1300 | 9.2 | 12 | 28.1 | 130    |          | 25.7 | 24.2 | 21.2 | 18.1 | 16.4 |      |      |      |
| KN 1500 | 11  | 15 | 23.8 | 192    |          | 22.4 | 21.3 | 19.8 | 18.5 | 16.2 | 13.8 | 10.6 |      |
| KN 2000 | 15  | 20 | 32.3 | 200    |          | 30.4 | 20.0 | 27.4 | 25.6 | 23.1 | 20.2 | 16.9 | 14.5 |