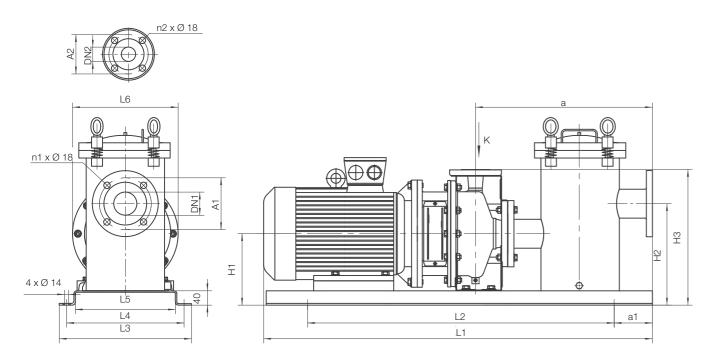

#### Dimensions

| Model   | Dimensions (mm) |     |     |     |    |    |     |    |     |     |     |      |      |     |     |     |     |
|---------|-----------------|-----|-----|-----|----|----|-----|----|-----|-----|-----|------|------|-----|-----|-----|-----|
|         | DN1             | DN2 | A1  | A2  | n1 | n2 | а   | a1 | H1  | H2  | H3  | L1   | L2   | L3  | L4  | L5  | L6  |
| KN 300  | 65              | 40  | 118 | 84  | 4  | 4  | 460 | 35 | 152 | 272 | 294 | 882  | 810  | 280 | 240 | 192 | 210 |
| KN 400  | 65              | 40  | 118 | 84  | 4  | 4  | 460 | 35 | 152 | 272 | 294 | 912  | 840  | 300 | 260 | 212 | 250 |
| KN 500  | 65              | 50  | 118 | 98  | 4  | 4  | 466 | 41 | 172 | 292 | 338 | 950  | 870  | 330 | 290 | 242 | 250 |
| KN 700  | 65              | 50  | 118 | 84  | 4  | 4  | 480 | 41 | 200 | 290 | 380 | 1060 | 960  | 370 | 330 | 280 | 300 |
| KN 1000 | 80              | 65  | 130 | 118 | 8  | 4  | 535 | 50 | 200 | 320 | 380 | 1125 | 1025 | 370 | 330 | 280 | 300 |
| KN 1300 | 80              | 65  | 130 | 118 | 8  | 4  | 535 | 50 | 200 | 320 | 380 | 1125 | 1025 | 370 | 330 | 280 | 300 |
| KN 1500 | 100             | 80  | 150 | 130 | 8  | 8  | 675 | 50 | 220 | 370 | 445 | 1380 | 1280 | 420 | 380 | 330 | 350 |
| KN 2000 | 100             | 80  | 150 | 130 | 8  | 8  | 675 | 50 | 220 | 370 | 445 | 1380 | 1280 | 420 | 380 | 330 | 350 |